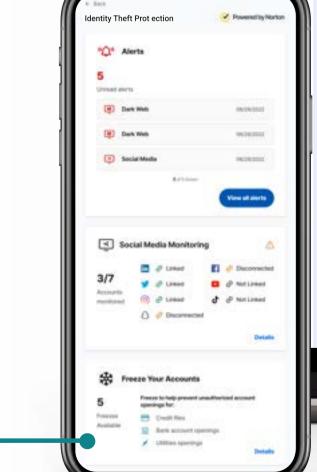

With multiple features to choose from, we offer a comprehensive suite of identity features, including reimbursement, Dark Web Monitoring, and Breach notifications.