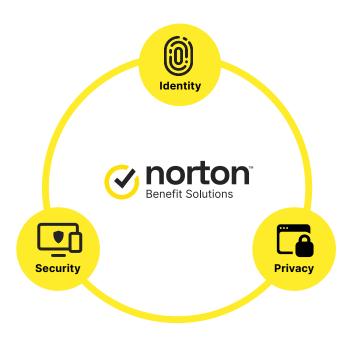

# **Identity theft protection** and a whole lot more

#### **Identity Theft Protection**

Our proprietary technology monitors<sup>†</sup> for fraudulent use of employees' Social Insurance Number, name, address, and date of birth in applications for credit and services. The patented system sends alerts by text, phone<sup>‡‡</sup>, email or mobile app when a potential threat is detected.

# **●** Device Security

Multi-layered, advanced security helps protect devices against existing and emerging malware threats, including ransomware, and helps protect private and financial information when employees go online.\*\*

## Online Privacy

Protect devices on vulnerable connections through bank-grade encryption to keep information private. We also scan common public people-search websites for employees' info and help them opt-out.\*\*\*